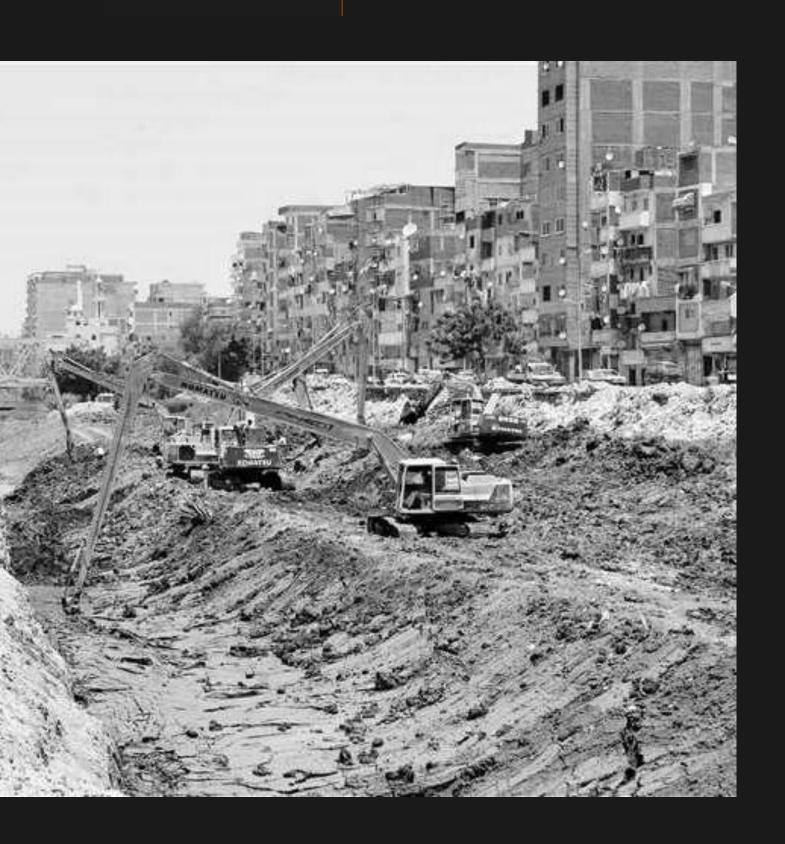

#### Backfill and purification Axis of Hope (formerly Mahmoudia Canal) Project

Mahmoudia Corridor is a double road and one of the main roads inside the city of Alexandria in the Arab Republic of Egypt with a length of 23 km and a capacity of 6 to 8 traffic lanes in each direction.

It was built by filling and covering the waterway of the Mahmoudia Canal through buried pipelines of large diameter.

The axis starts from the administrative borders of Alexandria at kilo 56 east in the Khorshid area to the downstream in the Kabbari region at kilo 77.1 in the west,