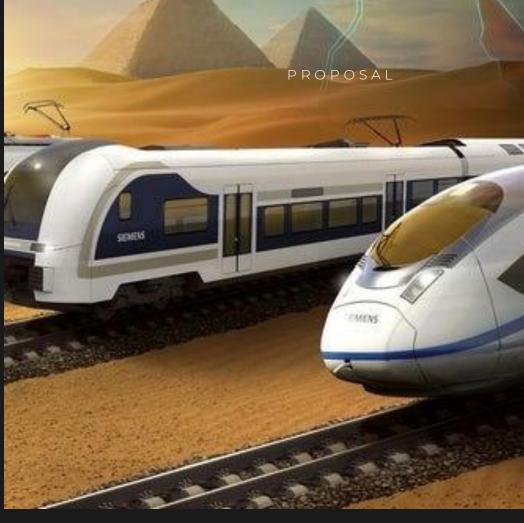

# Egyptian Express Train From Alamin To Ain Sokhna Project

The express train project known as the El Alamein train is an integrated network of fast trains, which will connect all parts of the Republic to each other, provided that the first step of the project is to link the cities of the Red Sea and the Mediterranean. In addition, the Minister of Transport stated in a phone call that this project is the beginning of a new system called the Electric High Speed Rail Network; This system will represent a qualitative leap in the path of local and commercial transportation within Egypt.