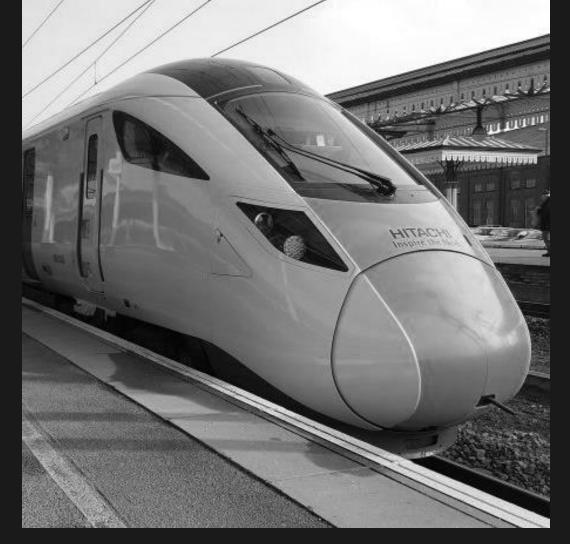

# Egyptian Express Train From Alamin To Ain Sokhna Project

The express train project known as the El Alamein train is an integrated network of fast trains, which will connect all parts of the Republic to each other, provided that the first step of the project is to link the cities of the Red Sea and the Mediterranean. In addition, the Minister of Transport stated in a phone call that this project is the beginning of a new system called the Electric High Speed Rail Network; This system will represent a qualitative leap in the path of local and commercial transportation within Egypt.