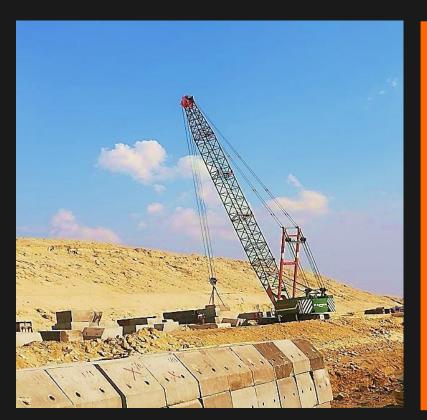

#### Backfill and purification Axis of Hope (formerly Mahmoudia Canal) Project

Mahmoudia Corridor is a double road and one of the main roads inside the city of Alexandria in the Arab Republic of Egypt with a length of 23 km and a capacity of 6 to 8 traffic lanes in each direction.

It was built by filling and covering the waterway of the Mahmoudia Canal through buried pipelines of large diameter.

The axis starts from the administrative borders of Alexandria at kilo 56 east in the Khorshid area to the downstream in the Kabbari region at kilo 77.1 in the west,