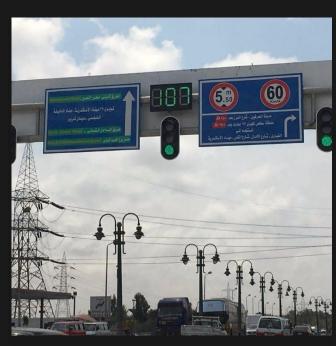

**Musharraf City (6) AbdelKader** 

Musharraf City (7) AbdelKader

Musharraf City (8) AbdelKader

The project includes construction and supply of tools, signs and traffic lights.

#### **Business implementation model**

**Pitfalls** 

**Drawing Routes** 

Cat eyes
And Cones

Traffic Light Systems