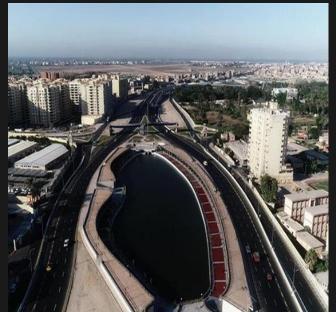

#### Backfill and purification Axis of Hope (formerly Mahmoudia Canal) Project

Mahmoudia Corridor is a double road and one of the main roads inside the city of Alexandria in the Arab Republic of Egypt with a length of 23 km and a capacity of 6 to 8 traffic lanes in each direction.

It was built by filling and covering the waterway of the Mahmoudia Canal through buried pipelines of large diameter.

The axis starts from the administrative borders of Alexandria at kilo 56 east in the Khorshid area to the downstream in the Kabbari region at kilo 77.1 in the west,