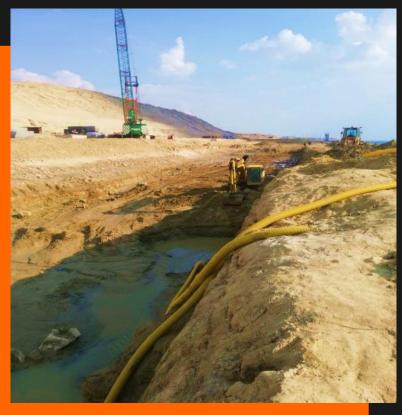

#### Backfill and purification Axis of Hope (formerly Mahmoudia Canal) Project

Mahmoudia Corridor is a double road and one of the main roads inside the city of Alexandria in the Arab Republic of Egypt with a length of 23 km and a capacity of 6 to 8 traffic lanes in each direction.

It was built by filling and covering the waterway of the Mahmoudia Canal through buried pipelines of large diameter.

The axis starts from the administrative borders of Alexandria at kilo 56 east in the Khorshid area to the downstream in the Kabbari region at kilo 77.1 in the west,