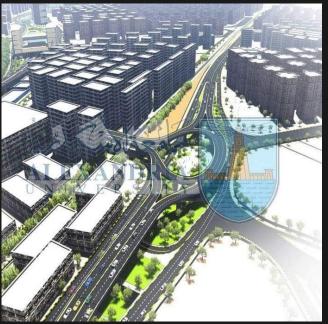

#### Future City Egyptian Construction Project

The city of the future is a milestone in the field of real estate development, for its implementation is based on housing solutions, and the establishment of modern methods in modern architectural construction, in addition to designs and the provision of all services and facilities.

It is one of the most important architectural projects in Egypt, and it is a project that has many housing units available to reduce the population density, located in the cities of Cairo and the downtown area. It is also a city that is considered a living and investment interface for individuals, as it is one of the finest residential cities, which was built with the latest modern architectural methods, as it is considered a vital area in the middle of major roads. Therefore, the city has many services and public facilities, green spaces and beautiful places that attract all customers, starting from the engineering design of the housing units and services to the unit prices and the payment system.