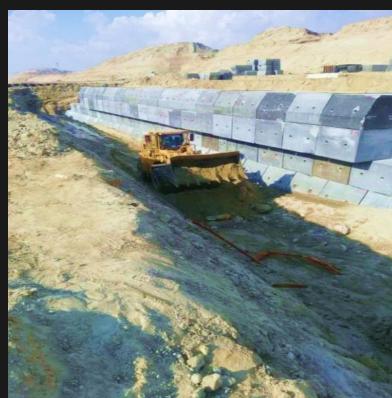

#### Backfill and purification Axis of Hope (formerly Mahmoudia Canal) Project

Mahmoudia Corridor is a double road and one of the main roads inside the city of Alexandria in the Arab Republic of Egypt with a length of 23 km and a capacity of 6 to 8 traffic lanes in each direction.

It was built by filling and covering the waterway of the Mahmoudia Canal through buried pipelines of large diameter.

The axis starts from the administrative borders of Alexandria at kilo 56 east in the Khorshid area to the downstream in the Kabbari region at kilo 77.1 in the west,