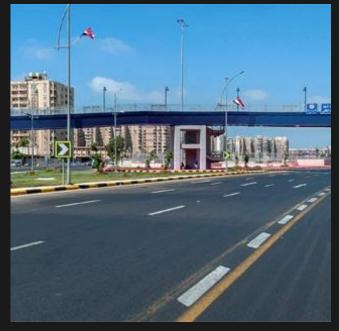

#### Backfill and purification Axis of Hope (formerly Mahmoudia Canal) Project

Mahmoudia Corridor is a double road and one of the main roads inside the city of Alexandria in the Arab Republic of Egypt with a length of 23 km and a capacity of 6 to 8 traffic lanes in each direction.

It was built by filling and covering the waterway of the Mahmoudia Canal through buried pipelines of large diameter.

The axis starts from the administrative borders of Alexandria at kilo 56 east in the Khorshid area to the downstream in the Kabbari region at kilo 77.1 in the west,