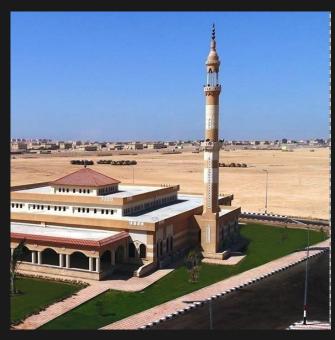

#### Future City Egyptian Construction Project

The city of the future is a milestone in the field of real estate development, for its implementation is based on housing solutions, and the establishment of modern methods in modern architectural construction, in addition to designs and the provision of all services and facilities.

It is one of the most important architectural projects in Egypt, and it is a project that has many housing units available to reduce the population density, located in the cities of Cairo and the downtown area. It is also a city that is considered a living and investment interface for individuals, as it is one of the finest residential cities, which was built with the latest modern architectural methods, as it is considered a vital area in the middle of major roads. Therefore, the city has many services and public facilities, green spaces and beautiful places that attract all customers, starting from the engineering design of the housing units and services to the unit prices and the payment system.